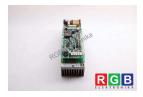

## Repair TRA 41A MITSUBISHI ELECTRIC

We will repair every MITSUBISHI ELECTRIC device. If you cannot find the device that interests you, please contact us. We collect the devices **free of charge** via a courier or in person, thanks to which we are able to carry out the repair within several hours. We will diagnose your equipment **for free**, and if you do not decide on our service, you will not incur any costs. We offer **24 months warranty** for all completed repairs. We are available 24/7, also at weekends and on holidays. **Call us 24/7:** +48 71 750 09 77 and receive immediate help.

## SPECIFICATIONS

| MANUFACTURER | MITSUBISHI ELECTRIC           |
|--------------|-------------------------------|
| MODEL        | TRA 41A                       |
| CATEGORY     | Servoamplifiers and inverters |
| DIMENSIONS   | 13.0 cm x 13.0 cm x 48.0 cm   |
| WEIGHT       | 7.0 kg                        |
| OTHER NAMES  | TRA41A   TRA 41A              |